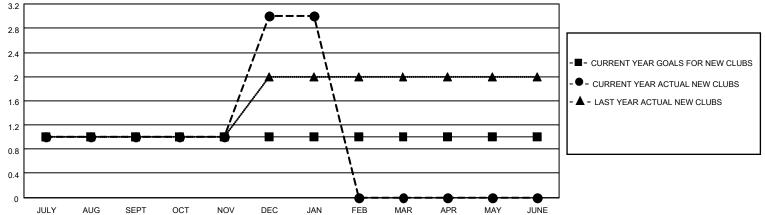

## MONTHLY MEMBERSHIP PROGRESS REPORT

| JULY/AUG/SEPT         1         1         1         JULY/AUG/SEPT         0         29         29           OCT/NOV/DEC         0         2         0         OCT/NOV/DEC         10         80         68                                                                   |               | Cluk          | os          |               | Members RESULTS FOR 2020-2021 |    |    |                                                   |  |
|------------------------------------------------------------------------------------------------------------------------------------------------------------------------------------------------------------------------------------------------------------------------------|---------------|---------------|-------------|---------------|-------------------------------|----|----|---------------------------------------------------|--|
| QUARTER         GOAL         MEMBERS A (including trail           JULY/AUG/SEPT         1         1         1         JULY/AUG/SEPT         0         29         29           OCT/NOV/DEC         0         2         0         OCT/NOV/DEC         10         80         68 |               | RESULTS FOR   | R 2020-2021 |               |                               |    |    |                                                   |  |
| OCT/NOV/DEC 0 2 0 OCT/NOV/DEC 10 80 68                                                                                                                                                                                                                                       | QUARTER       | NEW CLUB GOAL | NEW CLUBS   | DROPPED CLUBS | QUARTER MEME                  |    |    | DROPPED<br>MEMBERS ACTUA<br>(including transfers) |  |
| OCI/NOVIDEC 10 30                                                                                                                                                                                                                                                            | JULY/AUG/SEPT | 1             | 1           | 1             | JULY/AUG/SEPT                 | 0  | 29 | 29                                                |  |
| $ \Delta N/FER/MAR  0 0 0 0                              $                                                                                                                                                                                                                   | OCT/NOV/DEC   | 0             | 2           | 0             | OCT/NOV/DEC                   | 10 | 80 | 68                                                |  |
|                                                                                                                                                                                                                                                                              | JAN/FEB/MAR   | 0             | 0           | 0             | JAN/FEB/MAR                   | 0  | 2  | 5                                                 |  |
| APR/MAY/JUNE 0 0 0 APR/MAY/JUNE 10 0 0                                                                                                                                                                                                                                       | APR/MAY/JUNE  | 0             | 0           | 0             | APR/MAY/JUNE                  | 10 | 0  | 0                                                 |  |