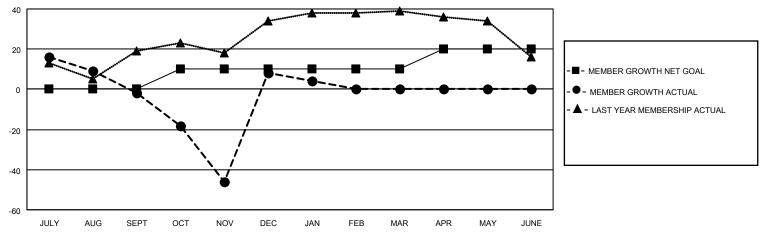

## MONTHLY MEMBERSHIP PROGRESS REPORT

| JULY/AUG/SEPT         1         1         1         JULY/AUG/SEPT         0         29         29           OCT/NOV/DEC         0         2         0         OCT/NOV/DEC         10         80         68                                                                   |               | Cluk          | os          |               | Members RESULTS FOR 2020-2021 |    |    |                                                   |  |
|------------------------------------------------------------------------------------------------------------------------------------------------------------------------------------------------------------------------------------------------------------------------------|---------------|---------------|-------------|---------------|-------------------------------|----|----|---------------------------------------------------|--|
| QUARTER         GOAL         MEMBERS A (including trail           JULY/AUG/SEPT         1         1         1         JULY/AUG/SEPT         0         29         29           OCT/NOV/DEC         0         2         0         OCT/NOV/DEC         10         80         68 |               | RESULTS FOR   | R 2020-2021 |               |                               |    |    |                                                   |  |
| OCT/NOV/DEC 0 2 0 OCT/NOV/DEC 10 80 68                                                                                                                                                                                                                                       | QUARTER       | NEW CLUB GOAL | NEW CLUBS   | DROPPED CLUBS | QUARTER MEME                  |    |    | DROPPED<br>MEMBERS ACTUA<br>(including transfers) |  |
| OCI/NOVIDEC 10 30                                                                                                                                                                                                                                                            | JULY/AUG/SEPT | 1             | 1           | 1             | JULY/AUG/SEPT                 | 0  | 29 | 29                                                |  |
| $ \Delta N/FER/MAR  0 0 0 0                              $                                                                                                                                                                                                                   | OCT/NOV/DEC   | 0             | 2           | 0             | OCT/NOV/DEC                   | 10 | 80 | 68                                                |  |
|                                                                                                                                                                                                                                                                              | JAN/FEB/MAR   | 0             | 0           | 0             | JAN/FEB/MAR                   | 0  | 2  | 5                                                 |  |
| APR/MAY/JUNE 0 0 0 APR/MAY/JUNE 10 0 0                                                                                                                                                                                                                                       | APR/MAY/JUNE  | 0             | 0           | 0             | APR/MAY/JUNE                  | 10 | 0  | 0                                                 |  |

## GOALS AND ACTUAL MEMBERS CUMULATIVE

| DROPPED CLUBS: 1  DROPPED MEMBERS |     | 20 CLUBS OF 48 ADDED 1 OR MORE | GENDER DISTRIBUTION             |              |     |
|-----------------------------------|-----|--------------------------------|---------------------------------|--------------|-----|
|                                   |     | NEW MEMBERS                    | MALE                            | 635 (58.04%) |     |
|                                   |     | 1                              | FEMALE                          | 459 (41.96%) |     |
|                                   |     |                                |                                 | . ,          |     |
| DECEASED                          | 10  | CLICK HERE FOR CUMULATIVE      | TOTAL FAMILY UNIT MEMBERS       |              | 241 |
| CLUB CANCELLED                    | 0   | MEMBERSHIP DATA                |                                 |              |     |
| OTHER                             | 92  |                                | FAMILY MEMBERS PAYING HALF DUES |              | 122 |
| TOTAL                             | 102 |                                | 0003                            |              |     |